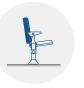

ular carbon steel bar.

Anti-panic polystyrene writing pad system with interior steel structure, located in the interior of the side

panel.

End row panels in texturized injected polypropylene.

Concelaed floor fixation system.

Armrest: Rounded texturized injected polypropylene.

Volume: 0.08 m<sup>3</sup> / unit

Weight: 18.50 Kg not assembled

Euro Seating reserves the right to modify the dimensions and characteristics without prior notice. All dimensions and specifications are given for information purposes only.

# MICRA PL

#### **Micra Series**



#### **DRAWING**







## **OPTIONS**



Fixation to the floor



Embroidered logo



Slope



Row labels



Riser-fixed



Seating numbering



Movable seat



Wood finish



Completely upholstered



Wood armrest

## **CERTIFICATES**



Ref 975 (more upright backrest)

BS 5852:2006
BS-EN 1021-1:2006
CAL TB 117-2013, SECTION 1
UNE 23.727-90 1R (M1)
UNE-EN 1021-1:2006 / UNE-EN 1021-2:20
BS 5852:1979 Parte 1

|     | Fabric | Fire Barrier | Foam | Seat |
|-----|--------|--------------|------|------|
|     | •      |              |      |      |
|     | •      |              |      |      |
|     | •      |              |      |      |
|     | •      | •            |      |      |
| 006 | •      | •            | •    | •    |
|     |        |              |      |      |