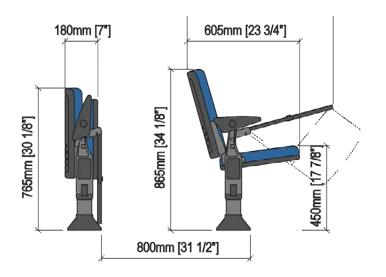

#### **DRAWING**

#### TECHNICAL SPECIFICATIONS

**Dimensions:** 52 cm seat centres

18 cm depth 76.5 cm height

**Backrest:** Cold moulded polyurethane foam 'UNIBLOCK 2' system,

which wraps a steel frame completely. All this structure is protected by a texturized injected polypropylene seat shell.

Polyurethane density 55 Kg/m<sup>3</sup>

Seat: Cold moulded polyurethane foam 'UNIBLOCK 2' system,

which wraps a steel frame completely. All this structure is protected by a texturized injected polypropylene seat shell. When the seat pan unfolds, the backrest leans and raises, thus adopting a standard position and so, the armrests remain in horizontal position, everything in a