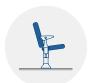

#### TECHNICAL SPECIFICATIONS

**Dimensions:** 52 cm seat centres

18 cm depth 76.5 cm height

**Backrest:** Cold moulded polyurethane foam 'UNIBLOCK 2' system,

which wraps a steel frame completely. All this structure is protected by a texturized injected polypropylene seat shell.

Polyurethane density 55 Kg/m<sup>3</sup>

Seat: Cold moulded polyurethane foam 'UNIBLOCK 2' system,

which wraps a steel frame completely. All this structure is protected by a texturized injected polypropylene seat shell. When the seat pan unfolds, the backrest leans and raises, thus adopting a standard position and so, the armrests remain in horizontal position, everything in a

same single synchronized movement.

The seat pan folds under an automatic noiseless mainte-

nance-free gravity system Polyurethane density 65 Kg/m³

Side Panel: Aluminium injection, finish in epoxy paint, fixed over

a rectangular carbon steel bar.

Anti-panic polystyrene writing pad system with interior steel structure, located in the interior of the side

panel.

End row panels in texturized injected polypropylene.

Concelaed floor fixation system.

Armrest: Rounded texturized injected polypropylene.

Volume: 0.08 m<sup>3</sup> / unit

Weight: 18.50 Kg not assembled

Euro Seating reserves the right to modify the dimensions and characteristics without prior notice. All dimensions and specifications are given for information purposes only.