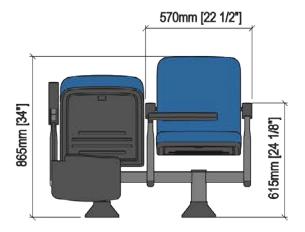

#### **DRAWING**

#### TECHNICAL SPECIFICATIONS

**Dimensions:** 52 cm seat centres

18 cm depth 76.5 cm height

**Backrest:** Cold moulded polyurethane foam 'UNIBLOCK 2' system,

which wraps a steel frame completely. All this structure is protected by a texturized injected polypropylene seat shell.

Polyurethane density 55 Kg/m<sup>3</sup>

Seat: Cold moulded polyurethane foam 'UNIBLOCK 2' system,

which wraps a steel frame completely. All this structure is protected by a texturized injected polypropylene seat shell. When the seat pan unfolds, the backrest leans and raises, thus adopting a standard position and so, the armrests remain in horizontal position, everything in a