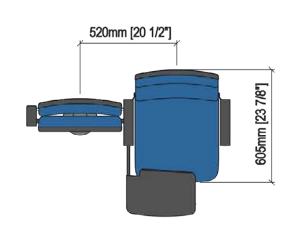

#### **DRAWING**

#### TECHNICAL SPECIFICATIONS

**Dimensions:** 52 cm seat centres

18 cm depth 76.5 cm height

**Backrest:** Cold moulded polyurethane foam 'UNIBLOCK 2' system,

which wraps a steel frame completely. All this structure is protected by a texturized injected polypropylene seat shell.

Polyurethane density 55 Kg/m<sup>3</sup>

Seat: Cold moulded polyurethane foam 'UNIBLOCK 2' system,

which wraps a steel frame completely. All this structure is protected by a texturized injected polypropylene seat shell. When the seat pan unfolds, the backrest leans and raises, thus adopting a standard position and so, the armrests remain in horizontal position, everything in a