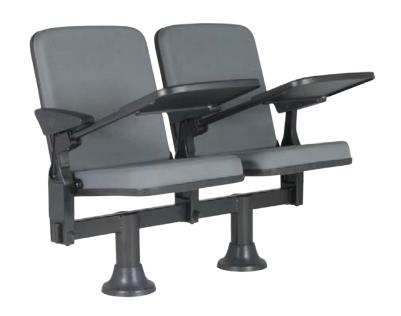

#### TECHNICAL SPECIFICATIONS

**Dimensions:** 52 cm seat centres

18 cm depth 76.5 cm height

**Backrest:** Cold moulded polyurethane foam 'UNIBLOCK 2' system,

which wraps a steel frame completely. All this structure is protected by a texturized injected polypropylene seat shell.

Polyurethane density 55 Kg/m<sup>3</sup>

Seat: Cold moulded polyurethane foam 'UNIBLOCK 2' system,

which wraps a steel frame completely. All this structure is protected by a texturized injected polypropylene seat shell. When the seat pan unfolds, the backrest leans and raises, thus adopting a standard position and so, the armrests remain in horizontal position, everything in a

same single synchronized movement.

The seat pan folds under an automatic noiseless mainte-

nance-free gravity system Polyurethane density 65 Kg/m³

Side Panel: Aluminium injection, finish in epoxy paint, fixed over

a rectangular carbon steel bar.

Anti-panic polystyrene writing pad system with interior steel structure, located in the interior of the side

panel.

End row panels in texturized injected polypropylene.

Concelaed floor fixation system.

Armrest: Rounded texturized injected polypropylene.

Volume: 0.08 m<sup>3</sup> / unit

Weight: 18.50 Kg not assembled

Euro Seating reserves the right to modify the dimensions and characteristics without prior notice. All dimensions and specifications are given for information purposes only.