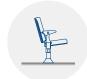

#### TECHNICAL SPECIFICATIONS

**Dimensions:** 52 cm seat centres

18 cm depth 76.5 cm height

**Backrest:** Cold moulded polyurethane foam 'UNIBLOCK 2' system,

which wraps a steel frame completely. All this structure is protected by a texturized injected polypropylene seat shell.

Polyurethane density 55 Kg/m<sup>3</sup>

Seat: Cold moulded polyurethane foam 'UNIBLOCK 2' system,

which wraps a steel frame completely. All this structure is protected by a texturized injected polypropylene seat shell. When the seat pan unfolds, the backrest leans and raises, thus adopting a standard position and so, the armrests remain in horizontal position, everything in a

same single synchronized movement.

The seat pan folds under an automatic noiseless mainte-

nance-free gravity system Polyurethane density 65 Kg/m³

Side Panel: Aluminium injection, finish in epoxy paint, fixed over

a rectangular carbon steel bar.

Anti-panic polystyrene writing pad system with interior steel structure, located in the interior of the side

panel.

End row panels in texturized injected polypropylene.

Concelaed floor fixation system.

Armrest: Rounded texturized injected polypropylene.

Volume: 0.08 m<sup>3</sup> / unit

Weight: 18.50 Kg not assembled

Euro Seating reserves the right to modify the dimensions and characteristics without prior notice. All dimensions and specifications are given for information purposes only.