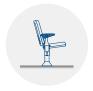

in epoxy paint, fixed over

a rectangular carbon steel bar.

Anti-panic polystyrene writing pad system with interior steel structure, located in the interior of the side

panel.

End row panels in texturized injected polypropylene.

Concelaed floor fixation system.

Armrest: Rounded texturized injected polypropylene.

Volume: 0.08 m<sup>3</sup> / unit

Weight: 18.50 Kg not assembled

Euro Seating reserves the right to modify the dimensions and characteristics without prior notice. All dimensions and specifications are given for information purposes only.

# MICRA PL

#### **Micra Series**



#### **DRAWING**







## **OPTIONS**



Fixation to the floor



Embroidered logo



Slope



Row labels



Riser-fixed



Seating numbering



Movable seat



Wood finish



Completely upholstered



Wood armrest

## **CERTIFICATES**



Ref 975 (more upright backrest)

BS 5852:2006
BS-EN 1021-1:2006
CAL TB 117-2013, SECTION 1
UNE 23.727-90 1R (M1)
UNE-EN 1021-1:2006 / UNE-EN 1021-2:20
BS 5852:1979 Parte 1

|     | Fabric | Fire Barrier | Foam | Seat |
|-----|--------|--------------|------|------|
|     | •      |              |      |      |
|     | •      |              |      |      |
|     | •      |              |      |      |
|     | •      | •            |      |      |
| 006 | •      | •            | •    | •    |
|     |        |              |      |      |