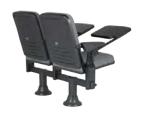

#### TECHNICAL SPECIFICATIONS

**Dimensions:** 52 cm seat centres

18 cm depth 76.5 cm height

**Backrest:** Cold moulded polyurethane foam 'UNIBLOCK 2' system,

which wraps a steel frame completely. All this structure is protected by a texturized injected polypropylene seat shell.

Polyurethane density 55 Kg/m<sup>3</sup>

Seat: Cold moulded polyurethane foam 'UNIBLOCK 2' system,

which wraps a steel frame completely. All this structure is protected by a texturized injected polypropylene seat shell. When the seat pan unfolds, the backrest leans and raises, thus adopting a standard position and so, the armrests remain in horizontal position, everything in a

same single synchronized movement.

The seat pan folds under an automatic noiseless mainte-

nance-free gravity system Polyurethane density 65 Kg/m³

Side Panel: Aluminium injection, finish in epoxy paint, fixed over

a rectangular carbon steel bar.

Anti-panic polystyrene writing pad system with interior steel structure, located in the interior of the side

panel.

End row panels in texturized injected polypropylene.

Concelaed floor fixation system.

Armrest: Rounded texturized injected polypropylene.

Volume: 0.08 m<sup>3</sup> / unit

Weight: 18.50 Kg not assembled

Euro Seating reserves the right to modify the dimensions and characteristics without prior notice. All dimensions and specifications are given for information purposes only.